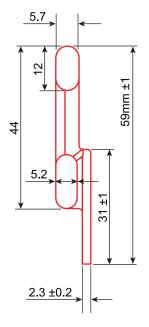

# **Technical Specifications**

Material: Low Density Polyethylene (LDPE)

Length: 59mm (+/- 1mm)

Capacity: 50µL

Bulb Draw: 50µL

Sterility: Non-Sterile

Autoclavable: No

Temperature Range: -50°C to +75°C