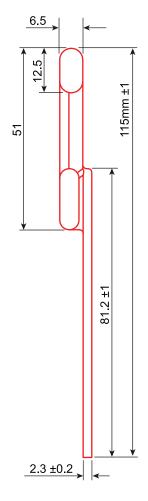

# **Technical Specifications**

Material: Low Density Polyethylene (LDPE)

Length: 115mm (+/- 1mm)

Capacity: 200µL

Bulb Draw: 200µL

Sterility: Non-Sterile

Autoclavable: No

Temperature Range: -50°C to +75°C