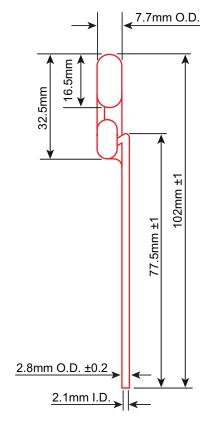

### **Technical Specifications**

Material: Low Density Polyethylene (LDPE)

Length: 102mm (+/- 1mm) Capacity: 250µL (0.25mL)

Bulb Draw: 250µL

Graduation Increments: Non-graduated

Sterility: Non-Sterile

Autoclavable: No